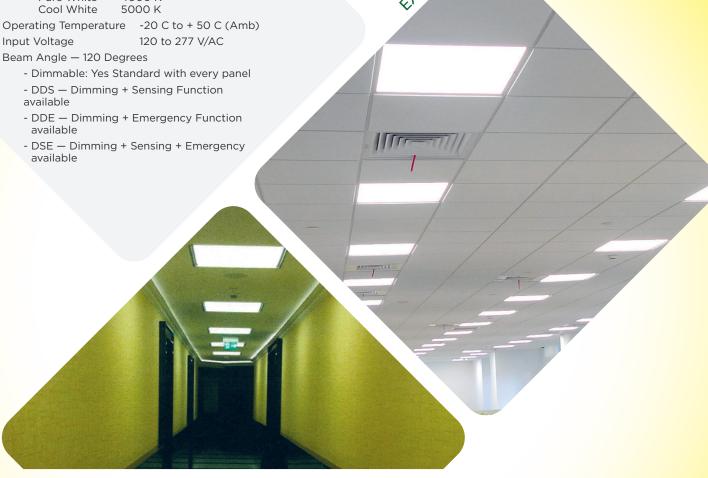

fluorescent tubes.

The
Light Master
Panel light creates
an industry leading
conformity and consistency.
With various energy saving features, this
is the perfect panel light for all applications.

An amazing 125 Lm / Watt

Durable and rugged White Aluminum Frame

No sag or bend in this specially designed frame.

Non Flicker Driver Operation SMD 2835

No UV or IR emissions.

Warranty — 5 Years, 50,000 hours

Color Temperature Availability Pure White 4000 K