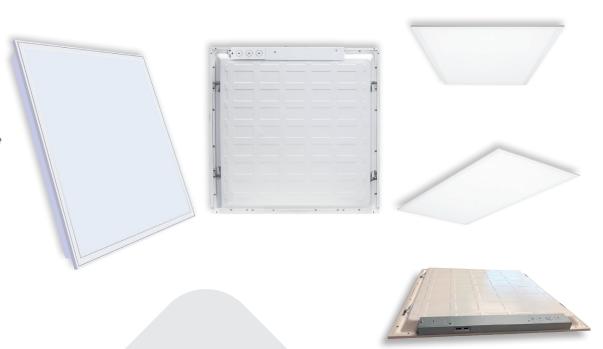

## PANEL LIGHT

Low-Cost Panel light with superior performance capabilities with advanced energy savings and long life

The Light Master

Slim LED Panel Light

adopts qualified super

bright LED as a light

source, which is stable,

long life and no UV &

IR emission. The

anodized aluminum frame
is stylish and fashionable
with everlasting color.

The panel light is
energy efficient, uniform,
high lumen output is the
ideal replacement for
traditional gird lights and

fluorescent tubes.

The
Light Master
Panel light creates
an industry leading
conformity and consistency.
With various energy saving features, this
is the perfect panel light for all applications.

An amazing 125 Lm / Watt

Durable and rugged White Aluminum Frame

No sag or bend in this specially designed frame.

Non Flicker Driver Operation SMD 2835

No UV or IR emissions.

Warranty — 5 Years, 50,000 hours

Color Temperature Availability Pure White 4000 K